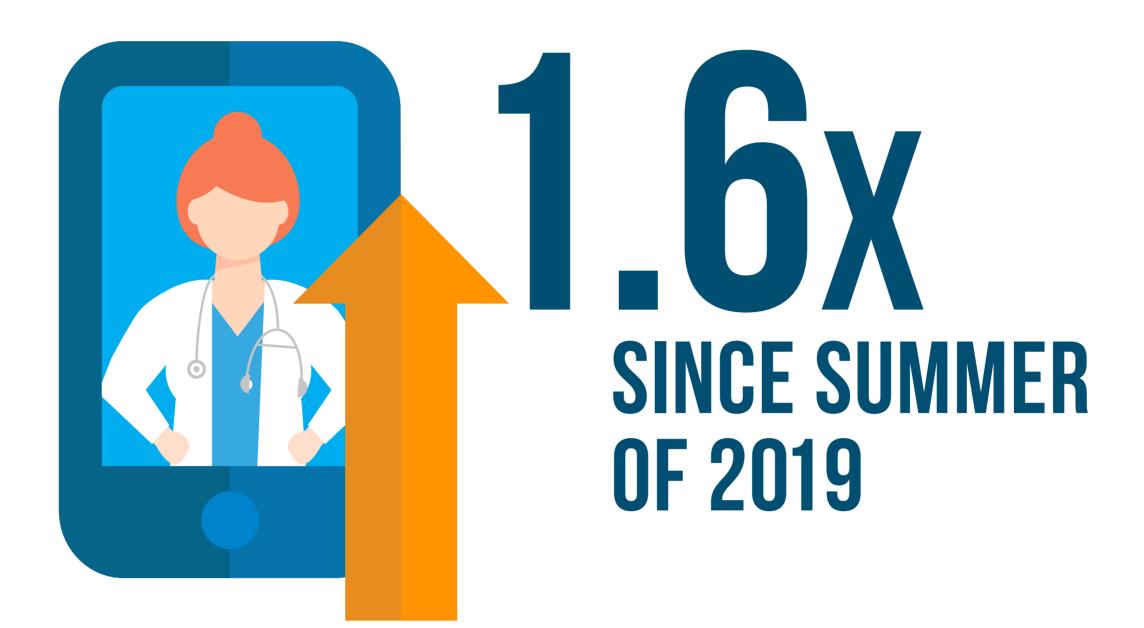

## VIRTUAL CARE HAS INCREASED

More than half of that growth has come since the onset of the COVID-19 pandemic