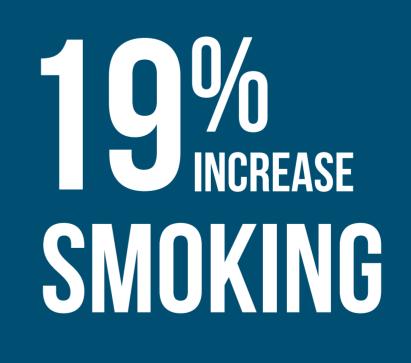

Alcohol Use Disorder 24.9%

Blue Cross Blue Shield Health Index

Data shows that certain negative behaviors have risen since the outbreak began. And these behaviors can lead to anxiety and major depression, as well as tobacco, substance, and alcohol use disorders.