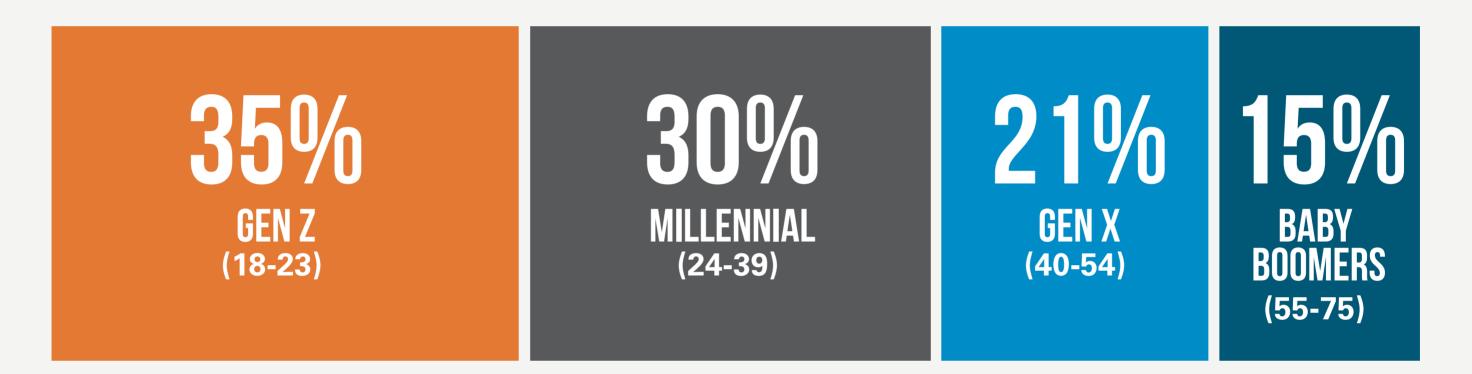

### **BEHAVIORAL HEALTH BY THE NUMBERS** a closer look at the impact of COVID-19

# 7500 EXAMPLE 1000 EXAMPLE 1000



## VIRTUAL CARE HAS INCREASED



More than half of that growth has come since the onset of the COVID-19 pandemic

### **TELEMEDICINE USAGE AMONG AGE GROUPS**



# WHY IT MATTERS

Behavioral health conditions have been on the rise in recent years and it's important to keep an eye on the effect COVID-19 can have on mental health as well as physical health.

| <b>INCREASE IN PREVALENCE OF<br/>Behavioral Health Conditions</b> |                            |
|-------------------------------------------------------------------|----------------------------|
|                                                                   | Increase from<br>2014-2018 |
| Major Depressive Disorder                                         | 61.5%                      |
| Tobacco Use Disorder                                              | 53.3%                      |
| Substance Use Disorder                                            | 50.8%                      |
| Anxie