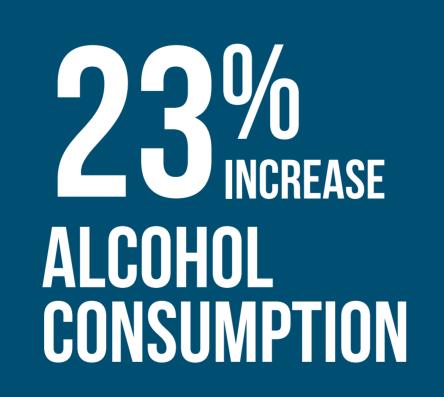

Alcohol Use Disorder 24.9%

Blue Cross Blue Shield Health Index

Data shows that certain negative behaviors have risen since the outbreak began. And these behaviors can lead to anxiety and major depression, as well as tobacco, substance, and alcohol use disorders.